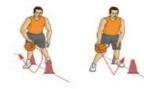

level | 3 sets level || 5 sets level || 7 sets rest between sets up to 2 minutes

Cone Dribbling - Crossovers 2x30 secs

Cone Dribbling - Inside Out 2x30 secs

Around the Head Ball Wraps 2x30 secs

- (3) No Jump
- (3) 1 dribble
- (3) crossover shot
- (3) Inside out shot
- (3) between the legs shot