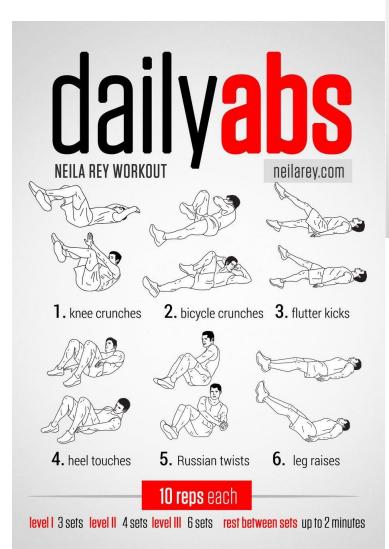

level | 3 sets level || 5 sets level || 7 sets rest between sets up to 2 minutes

Cone Dribbling - Crossovers 2x30 secs

Cone Dribbling - Inside Out 2x30 secs

Around the Head Ball Wraps 2x30 secs

- (3) No Jump
- (3) 1 dribble
- (3) crossover shot
- (3) Inside out shot
- (3) between the legs shot