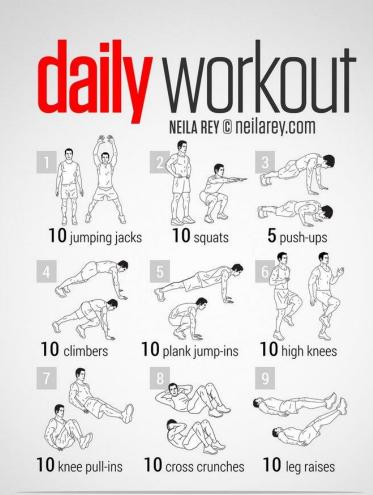

level | 3 sets level || 5 sets level || 7 sets rest between sets up to 2 minutes

Cone Dribbling - Crossovers 2x30 secs

Cone Dribbling - Inside Out 2x30 secs

Around the Head Ball Wraps 2x30 secs

- (3) No Jump
- (3) 1 dribble
- (3) crossover shot
- (3) Inside out shot
- (3) between the legs shot