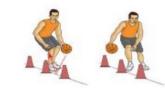

level | 3 sets level || 5 sets level || 7 sets rest between sets up to 2 minutes

Cone Dribbling - Crossovers 2x30 secs

Cone Dribbling - Inside Out 2x30 secs

Around the Head Ball Wraps 2x30 secs

- (3) No Jump
- (3) 1 dribble
- (3) crossover shot
- (3) Inside out shot
- (3) between the legs shot