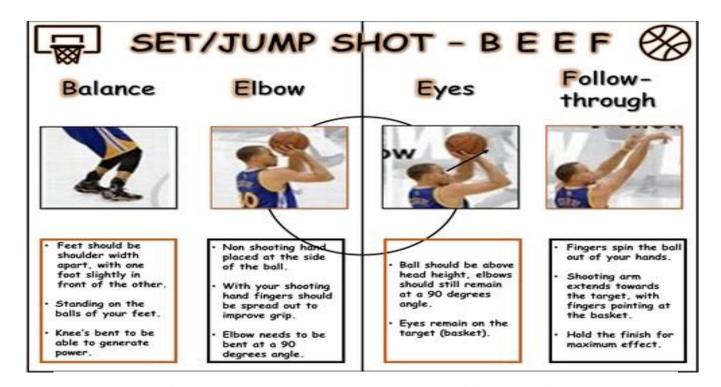

15 shot 3 level shooting

-with a rebounder

-start with a free throw make or miss take a layup next then a 3 then a mid range shot (anywhere) then layup, then 3, repeat process till 15 shots taken

Scrimmage